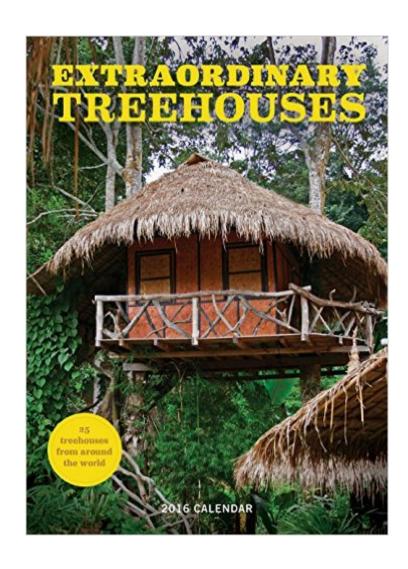

### **Synopsis**

Treehouses have long been places for fantasy and escape for children and adults alike. The structures in this transporting wall calendar are drawn from countries around the world. They range from simple one-room cabins to sophisticated homes with bridges, bathrooms, and stained glass windows.